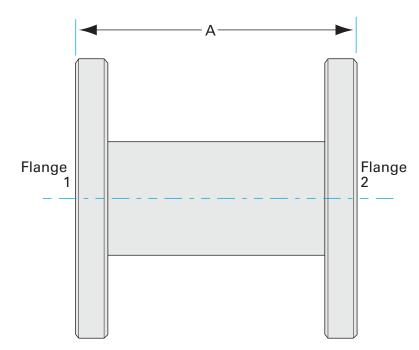

# Dimensions (in inches) Dim A 12.6"

Page 2

#### 2N-ASA-9-600NV-G

| Parameters        | Specifications       |
|-------------------|----------------------|
| Flange 1          | DN 4 (9" OD)         |
| Туре              | Full Nipple          |
| Material          | 304 stainless        |
| Tube OD           | 6"                   |
| Length            | 12.6"                |
| Vacuum Range      | 1. 108 mbar to 1 bar |
| Temperature Range | -20 °C to 150 °C     |
| Weight            | 14.8 lbs             |