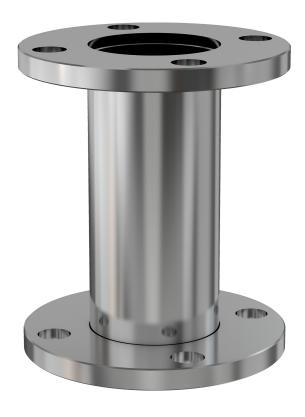

# ASA full nipple 9" OD X 6" ID ASA full nipple w/groove

Part number: 2N-ASA-9-600NV-G

## ASA full nipple 9" OD X 6" ID ASA full nipple w/groove

- One each flat and grooved flange is needed to complete a connection
- All products are available with both genders or a combination
- Contact us at 800-824-4166 if you can't find exactly what you need

#### 2N-ASA-9-600NV-G

| Parameters        | Specifications       |
|-------------------|----------------------|
| Flange 1          | DN 4 (9" OD)         |
| Туре              | Full Nipple          |
| Material          | 304 stainless        |
| Tube OD           | 6"                   |
| Length            | 12.6"                |
| Vacuum Range      | 1. 108 mbar to 1 bar |
| Temperature Range | -20 °C to 150 °C     |
| Weight            | 14.8 lbs             |

Part number: 2N-ASA-9-600NV-G NC0721A